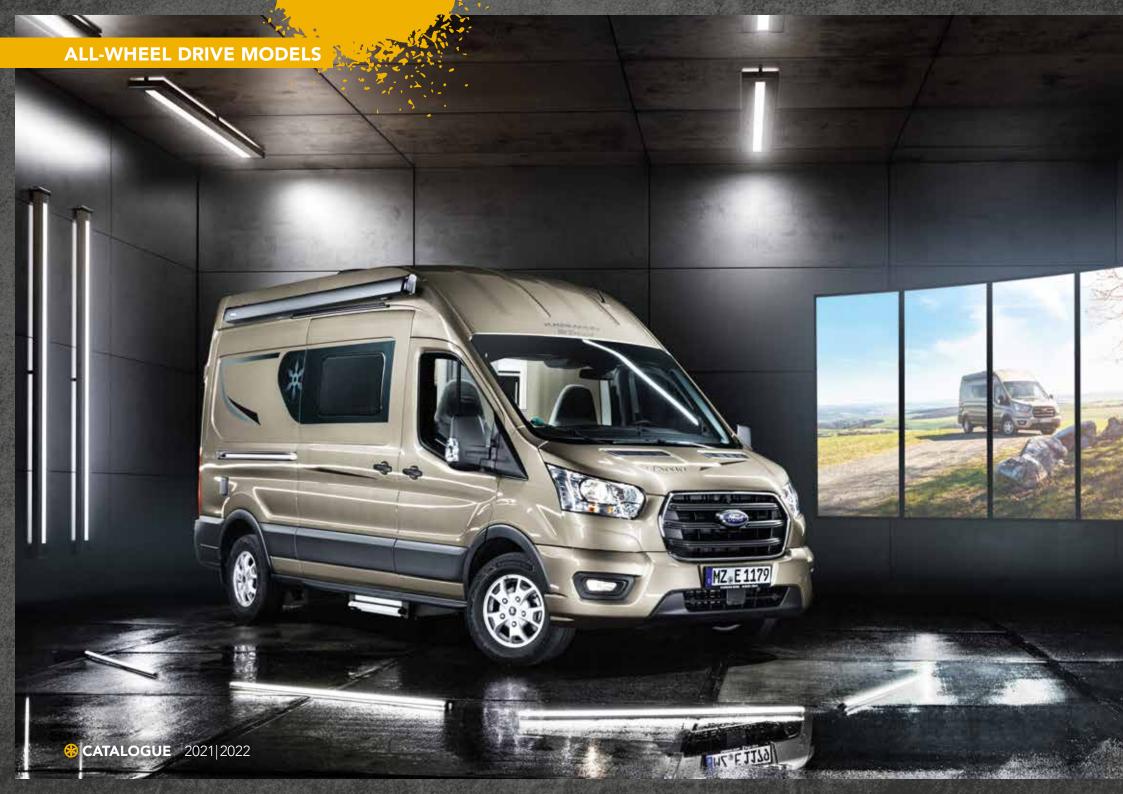

#### **DEXTER 4x4**

All-wheel drive outside, all-inclusive inside.

From page 16/17

4x4 ALL-WHEEL BRIVE >

## IMIS? WAT'S THAT?

Elegant shell, striking core – the allroad Dexter from the inside.

The rocky routes often lead to the most wonderful places. Sometimes they are not even asphalted and in bad weather often hardly accessible with an ordinary motorhome. A simple task for the **Dexter 560 4x4** and the **Dexter 570 4x4**. With its indestructible all-wheel drive, it guides you safely through difficult terrain and opens up many new ways to enjoy your holiday. Thanks to a towing capacity of up to 2.8 tonnes, you can also take heavier sports trailers with you on your journey.