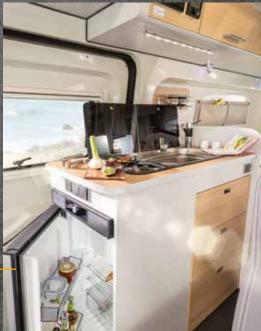

## IMIS? WAT'S THAT?

Elegant shell, striking core – the allroad Dexter from the inside.

The rocky routes often lead to the most wonderful places. Sometimes they are not even asphalted and in bad weather often hardly accessible with an ordinary motorhome. A simple task for the **Dexter 560 4x4** and the **Dexter 570 4x4**. With its indestructible all-wheel drive, it guides you safely through difficult terrain and opens up many new ways to enjoy your holiday. Thanks to a towing capacity of up to 2.8 tonnes, you can also take heavier sports trailers with you on your journey.

The furnishings are correspondingly lavish. With a fully equipped kitchen, washroom with a shower and a toilet, comfortable single beds, a modular seating area and a metre-long storage space in the rear, it's easy to feel comfortable in the **Dexter 570 4x4.** Even if it's bitterly cold outside. Thanks to efficient insulation and a powerful heating system, your motorhome will remain cosy all year round. You don't even have to be on holiday. The **Dexter 570 4x4** is also fun to use every day due to its compact dimensions and features.

#### **Special highlights:**

- EcoBlue engines up to 170 HP
- Strong all-wheel drive
- Powerful Combi 6 diesel heater
- Versatile storage options
- Attractive price-performance ratio
- Trailer load of up to 2.8 tonnes
- Refrigerator in the entrance area