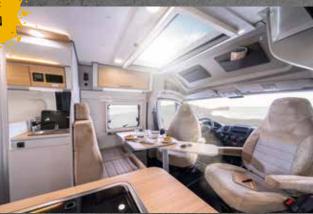

## AN EYECATCHER ON THE GO.

Of course, a motorhome should above all be reliable, safe and practical. But why shouldn't it also look extremely stylish?

If you look at the new Davis, it is hard to imagine anything other than a beautiful holiday. With its bright interior, high-gloss surfaces and a multitude of elegant furnishing details, the motorhome is a work of art in its own right. But also extremely practical.

In the larger **Davis models 590, 591** and **592,** you can enjoy all these advantages in abundance. And in excess length. About 50 cm more means so much more spaciousness in the large Davis. And you can feel this everywhere: in the spacious windowed bathroom, in the long kitchenette, in the spacious lounge and also at night, when you can spread out wonderfully in your wide double bed.

Splendidly furnished.
Your motorhome from the inside.