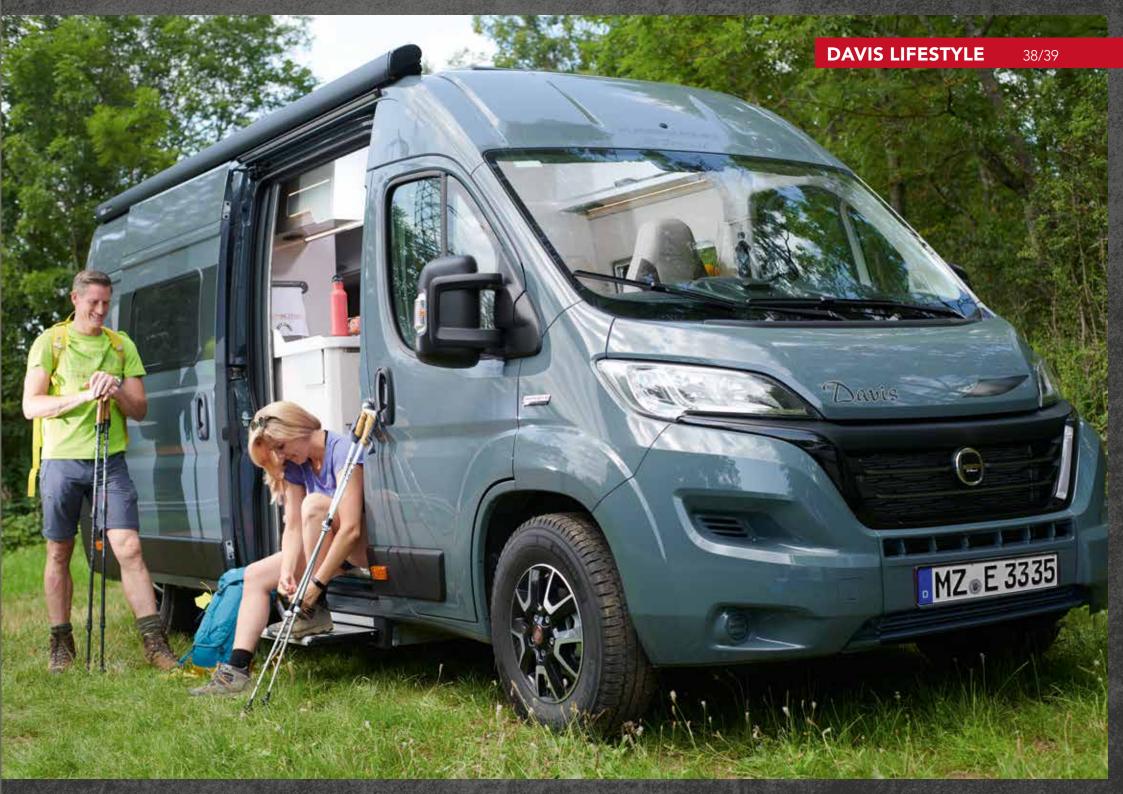

#### **DAVIS**

Defining new trends in campervans.

All Davis Lifestyle

versions are optionally available with a popup roof and additiona double bed.

Vehicle length

5 m

up to 5.50 m

#### **DAVIS TRENDSTYLE**

Stands out from the crowd with its innovative self-reliant interior.

From page 26/27

The new Davis Trendstyle is designed to meet extraordinary standards. The brand new interior design is exceptional through and through.