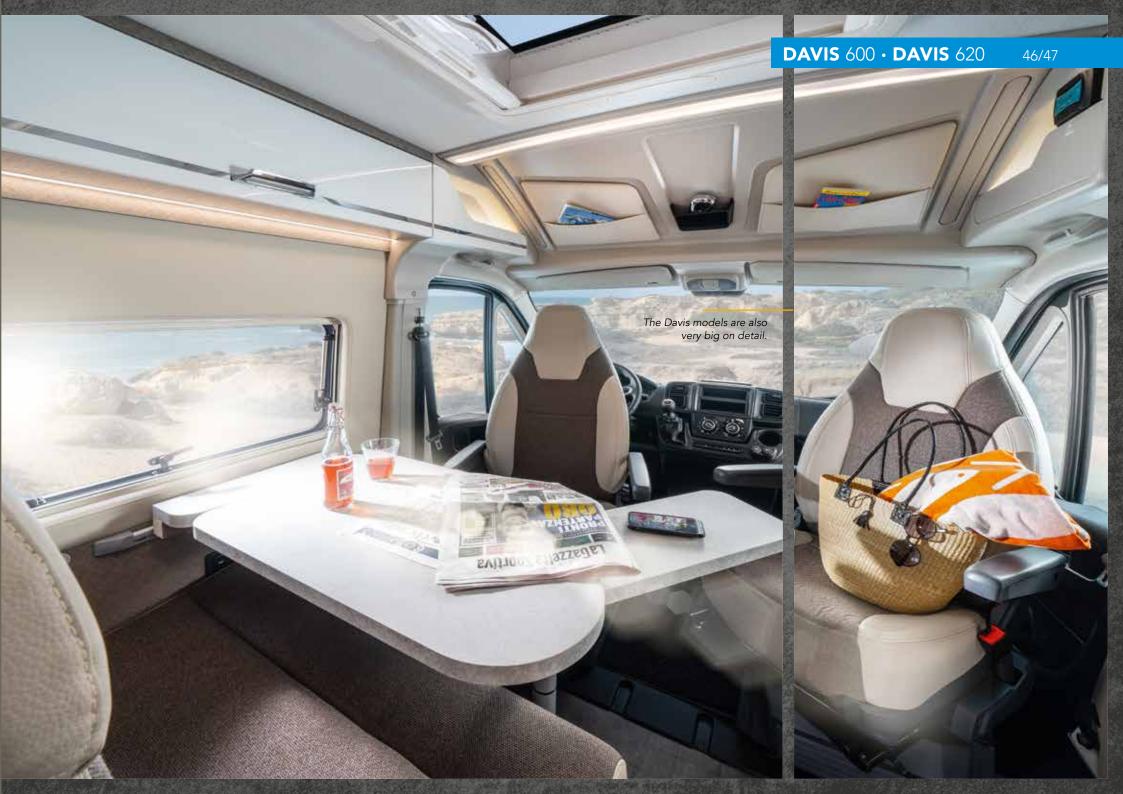

## In some places, one wishes that night would never fall.

In the **Davis 600** or **Davis 620** you will look forward to it every single day. Both models have the nightly luxury of two comfortable single beds. And because almost everything is variable at Karmann-Mobil, you have the choice here too. The beds can be joined to form a cosy double bed with a single action. And the same applies during the day.

If so, then the large kitchen unit will match your taste. Would you not want to do without an appealing ambience anywhere? Thanks to the elegant furnishings, you always have it with you. Do you like it especially stylish? The Davis Lifestyle furnishings also offer plenty of style and travel pleasure.

### Special highlights:

- Comfortable single beds
- Spacious bathroom with variable floorspace
- Folding washbasin
- Pleasant front darkening
- Modular storage boxes at the rear of the Davis 620
- Combi 4 diesel heater