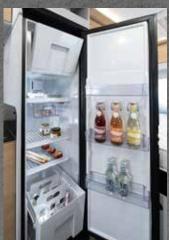

In the **Davis 591** you also save space when sleeping. A charming bunk bed makes this possible. Also highly noteworthy: the refrigerator in the **Davis 592**, which is almost epic in size at a full 142 litres. So there will certainly be no shortage of cool drinks and fresh food. A Davis of your choice will take care of the rest.