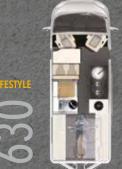

## PIENTY OF ROOM FOR BIG PLANS.

Most of the time something is either practical or beautiful The new Davis 630 is both, and by no small measures.

Nothing is cramped in this camper van. The new **Davis 630** has a lot of space and you can feel it in every centimetre. A pleasant feeling of spaciousness helps you enjoy every journey, a large kitchen unit literally invites you to cook and the washroom with a sliding sink can almost be called a bathroom. It's not surprising that a lot of space is also provided for sleeping comfort. A whole lot!

The comfortable, electrically height-adjustable rear bed makes every night a restful night. Thanks to its huge surface, you can decide every evening anew whether you want to sleep crosswise or lengthwise. At 1.800 litres, the variable loading space so huge that you can take half of your inventory with you. Thanks to the special cargo compartment floor, even heavy things are easy to transport in your mobile home. You can therefore take everything you need for a wonderful holiday. Enjoy it.

### Special highlights:

- Wariable giant storage space in the rear
- Electrically height-adjustable rear bed
- Cargo compartment floor with loading ramp and lashing eyes
- Large rear bed for sleeping lengthwise or crosswise
- 9 1,800 litre cargo compartment
- Large kitchen unit
- Washroom with movable wash basin