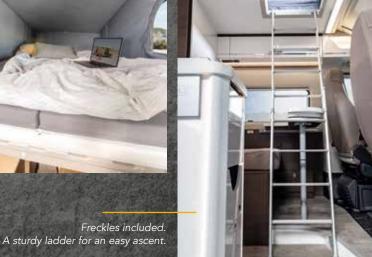

This is the perfect place to enjoy the harmony of the moment. And to think about where you want to spend a nice day tomorrow. But first, you can look forward to the night — the perfect sleeping place is waiting. A lift bed with a wonderful motorhome around it.

## Heavenly, like a lift bed. It takes up space only when you really need it.

The rest of the time, you have more storage space or more free space – as you like. And this is how our Dexter models are equipped otherwise as well: highly customised. The compact **Dexter 550** leaves nothing to be desired with its naturally beautiful furniture with solid wood elements, while offering an unbelievable amount of comfort. Is it bigger on the inside than on the outside? If you take a look at the spacious four-seat group with a sofa bed, the large corner kitchen and the convenient bathroom, you could almost think it's true. Especially as the other features are very extensive.

The **Dexter 550** is a little space miracle and this is mainly due to the retractable lift bed, which makes your Dexter virtually two-storey. You can therefore relax upstairs, while someone else reads a book in the comfortable seating group below. Or maybe a travel guide?