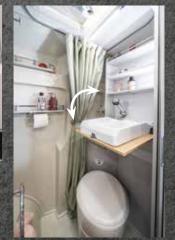

The furnishings are correspondingly lavish. With a fully equipped kitchen, washroom with a shower and a toilet, comfortable single beds, a modular seating area and a metre-long storage space in the rear, it's easy to feel comfortable in the **Dexter 570 4x4.** Even if it's bitterly cold outside. Thanks to efficient insulation and a powerful heating system, your motorhome will remain cosy all year round. You don't even have to be on holiday. The **Dexter 570 4x4** is also fun to use every day due to its compact dimensions and features.

### **MODELS WITH SINGLE BEDS**

A feast for the eyes. Kitchen unit with ambient lighting.

Sleek furnishings. Comfort bathroom for high standards.