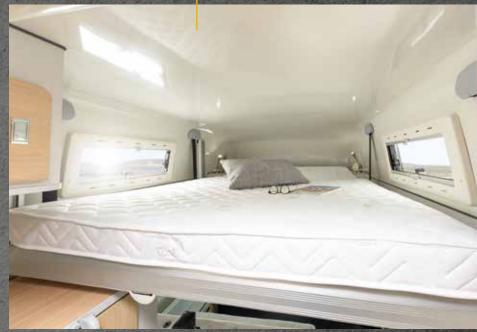

#### That's the beauty of camping: The choice is yours!

You can sleep where you want and even decide how you want to sleep. What will it be for you? What should your night camp look like? Would you like to enjoy lots of space and closeness at the same time? Then we recommend a spacious double bed. This allows you to practically take your bedroom with you on your journeys.

In many of our motorhomes, a folding double bed with a huge storage space is part of the standard equipment. We will be glad to present you the various models and advise you – we don't want the choice to cause you sleepless nights.