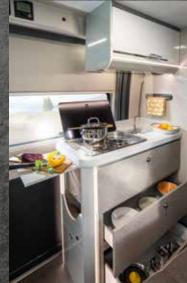

### **MODELS WITH SINGLE BEDS**

A feast for the eyes. Kitchen unit with ambient lighting.

Sleek furnishings. Comfort bathroom for high standards.

If so, then the large kitchen unit will match your taste. Would you not want to do without an appealing ambience anywhere? Thanks to the elegant furnishings, you always have it with you. Do you like it especially stylish? The Davis Lifestyle furnishings also offer plenty of style and travel pleasure.