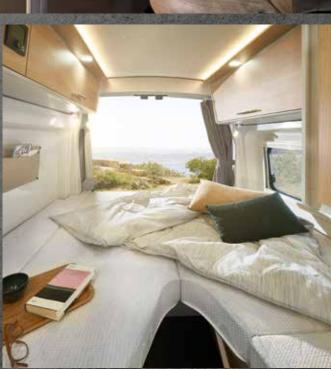

## WITH THE GREATEST PLEASURE.

Bedroom on tour. Dreamlike, this rear bed.

Can a motorhome be too big? No, and that's why the Dexter 580 with

a dreamy acquisition. Starting with the comfortable double bed and the great sunroof that lets the morning sun in, to the spacious washroom with its swivelling toilet, everything is in

panoramic window that provides plenty of light, a high-quality, chrome-trimmed kitchen unit and a 142-litre refrigerator that can cater to a crew of up to four. Would you like to accommodate a group of five?

Living on the top floor. An additional double bed up top extends the possibilities.