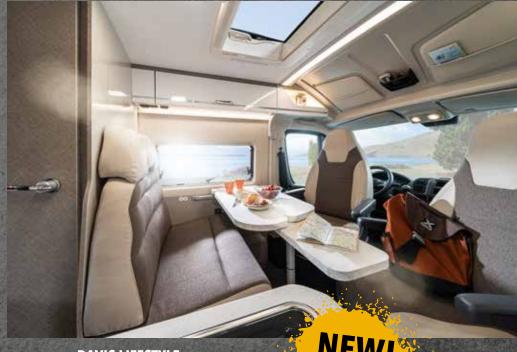

#### **DAVIS LIFESTYLE**

Stylish camper vans from elegant to luxurious.

From page 44/45

DAVIS LIFESTYLE WITH A NEW INTERIIOR

The **Davis lifestyle** features really take it up a notch in terms of elegance, space and comfort. With an interior that is second to none. A white kitchen unit, the additional ambient lighting, fine chrome applications, indirect LED lighting – style fills the whole room and is embellished with cleverly integrated storage compartments. It really doesn't get any better than this – but sunnier. You can enjoy an unobstructed view of the sky with the optional Skyroof. Sun during the day, stars at night and lots of natural lighting inside at all times for an entirely new sense of space. Do you feel like having a lot of free space while enjoying a holiday on the sunny side?