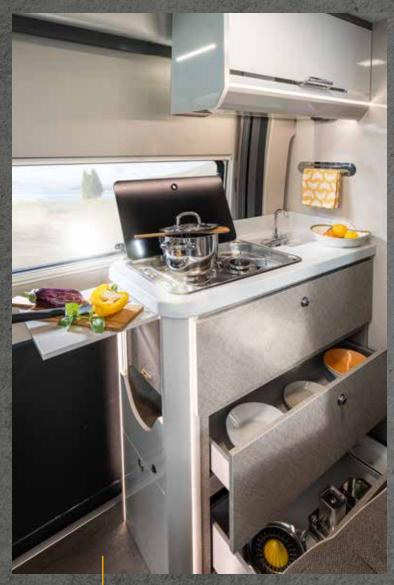

## PIENTY OF ROOM FOR BIG PLANS.

Most of the time something is either practical or beautiful The new Davis 630 is both, and by no small measures.

Nothing is cramped in this camper van. The new **Davis 630** has a lot of space and you can feel it in every centimetre. A pleasant feeling of spaciousness helps you enjoy every journey, a large kitchen unit literally invites you to cook and the washroom with a sliding sink can almost be called a bathroom. It's not surprising that a lot of space is also provided for sleeping comfort. A whole lot!

If so, then the large kitchen unit will match your taste. Would you not want to do without an appealing ambience anywhere? Thanks to the elegant furnishings, you always have it with you. Do you like it especially stylish? The Davis Lifestyle furnishings also offer plenty of style and travel pleasure.