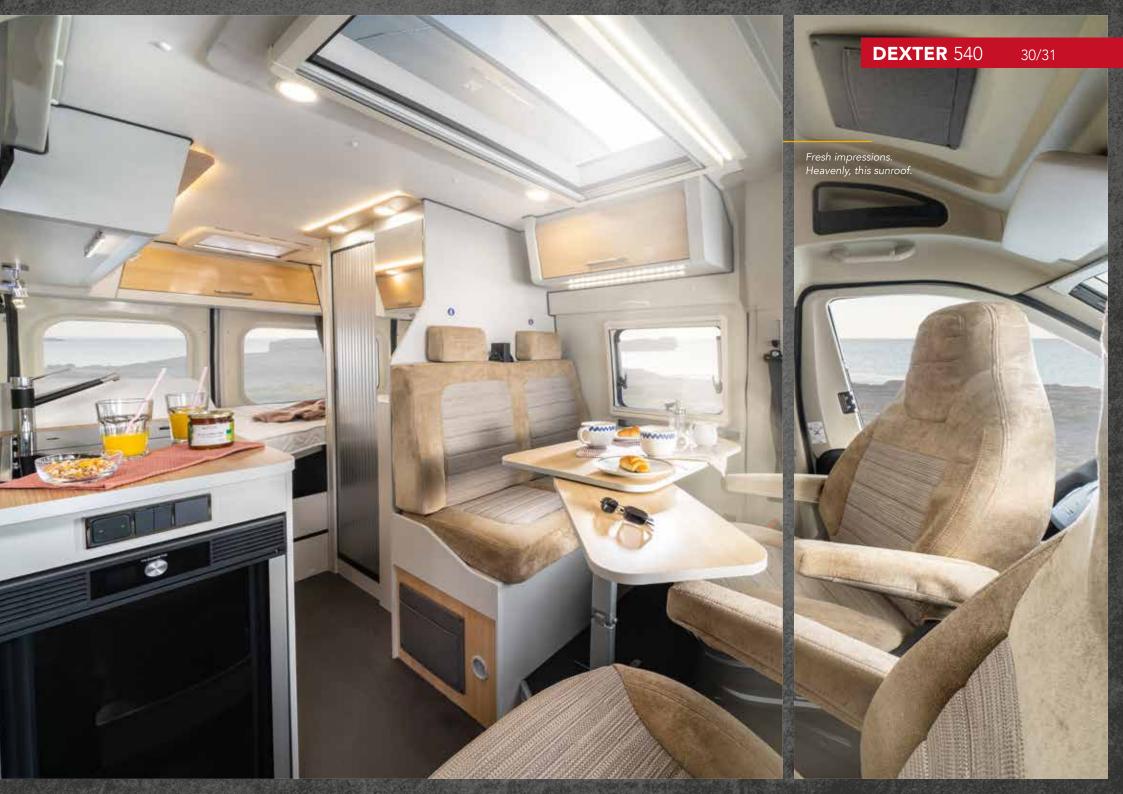

#### **DEXTER**

Charisma and comfort combined.

#### DEXTER

Charismatic camper vans for short trips and long journeys.

From page 30/31

## WONDERFUL NATURE OUTSIDE. INSIDE TOO!

There are motorhomes. And then there are motorhomes that change your whole life. Like the Dexter.

Your holiday will never be the same with it, because it lets you experience nature in a completely new way. And, by the way, this starts even before you leave. After all, the compact **Dexter 540** boasts a modern interior with a lot of real wood. A robust walnut look and light grey surfaces create a lot of striking charm in combination. You can feel this on every centimetre and see it in every detail. The kitchen unit, for example, is wonderfully robust and yet shines with fine chrome fittings. The dreamlike double bed should also be to your liking. It is positioned perpendicular to the direction of travel for extra space and comfort on the road. You can enjoy all this year-round – the robust Dexter is prepared for any weather with its efficient insulation and high-performance heater. How about skiing in the Pyrenees?