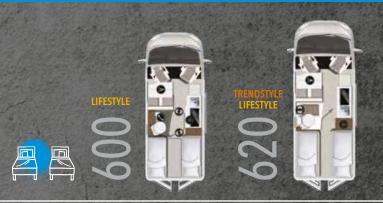

## In some places, one wishes that night would never fall.

In the **Davis 600** or **Davis 620** you will look forward to it every single day. Both models have the nightly luxury of two comfortable single beds. And because almost everything is variable at Karmann-Mobil, you have the choice here too. The beds can be joined to form a cosy double bed with a single action. And the same applies during the day.

### Special highlights:

- Comfortable single beds
- Spacious bathroom with variable floorspace
- Folding washbasin
- Pleasant front darkening
- Modular storage boxes at the rear of the Davis 620
- Combi 4 diesel heater