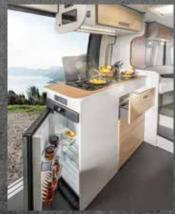

## PIENTY OF ROOM FOR BIG PLANS.

Most of the time something is either practical or beautiful The new Davis 630 is both, and by no small measures.

Nothing is cramped in this camper van. The new **Davis 630** has a lot of space and you can feel it in every centimetre. A pleasant feeling of spaciousness helps you enjoy every journey, a large kitchen unit literally invites you to cook and the washroom with a sliding sink can almost be called a bathroom. It's not surprising that a lot of space is also provided for sleeping comfort. A whole lot!

The **Dexter 600** is almost 6 metres long and has everything you need for your personal adventure after breakfast: a great comfort bathroom, a clever folding table, a bar seating group with display cabinet, a two-burner cooker, various storage spaces, robust furniture with a lot of solid wood. All that is missing is the route.

And that's where you come in. Would you like to travel as far as

possible, take as much as possible with you or have a lot of space?

If so, then the **Dexter 625** is your motorhome. Large kitchen? 109-litre refrigerator? A more than spacious bathroom? Two single beds? Spacious wardrobe? Seating for four? More than enough storage space? It's all there in the **Dexter 625** and yet the space always a light airy feel. Perfect for long rides and big plans.