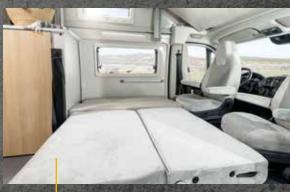

## A BREATH OF FRESH AIR FOR YOUR HOLIDAY PLANNING.

Pure camping enjoyment without sacrificing comfort is what you can expect when travelling with the Davis Lifestyle with a pop-up roof. The compact campervan combines a lot of features under a single roof. And that is a real highlight in itself. Just raise it for plenty of fresh air and an unobstructed view of the sky.

You'll probably see the big constellation as well. The **Davis Lifestyle** with a pop-up roof is actually not all that big, but extremely spacious. And if even more space is needed, the vehicle can be extended by a whole floor. A huge win, especially at night. After all, the extended height also creates space for two new, wonderful sleeping berths. This extra space is provided by a pop-up roof that can be raised in just a few easy steps, thus giving you a completely new, noticeably more airy feeling of space. This is how the Davis brings a breath of fresh air to your holiday. Would you like to bet on it?

Living on the top floor. An additional double bed up top extends the possibilities.