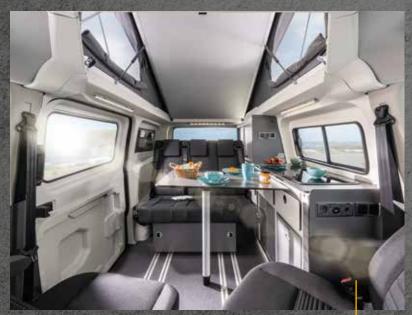

## AN EYECATCHER ON THE GO.

Of course, a motorhome should above all be reliable, safe and practical. But why shouldn't it also look extremely stylish?

If you look at the new Davis, it is hard to imagine anything other than a beautiful holiday. With its bright interior, high-gloss surfaces and a multitude of elegant furnishing details, the motorhome is a work of art in its own right. But also extremely practical.

In the larger **Davis models 590, 591** and **592,** you can enjoy all these advantages in abundance. And in excess length. About 50 cm more means so much more spaciousness in the large Davis. And you can feel this everywhere: in the spacious windowed bathroom, in the long kitchenette, in the spacious lounge and also at night, when you can spread out wonderfully in your wide double bed.