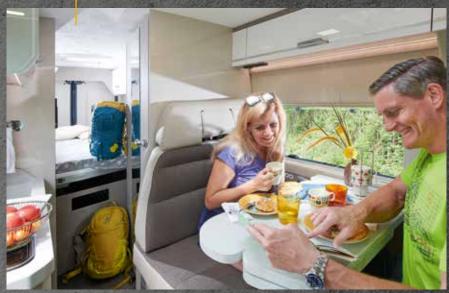

#### That's the beauty of camping: The choice is yours!

You can sleep where you want and even decide how you want to sleep. What will it be for you? What should your night camp look like? Would you like to enjoy lots of space and closeness at the same time? Then we recommend a spacious double bed. This allows you to practically take your bedroom with you on your journeys.

In many of our motorhomes, a folding double bed with a huge storage space is part of the standard equipment. We will be glad to present you the various models and advise you – we don't want the choice to cause you sleepless nights.