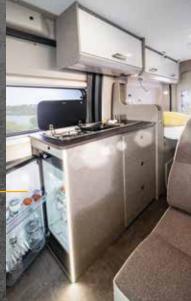

## IMIS? WAT'S THAT?

Elegant shell, striking core – the allroad Dexter from the inside.

The rocky routes often lead to the most wonderful places. Sometimes they are not even asphalted and in bad weather often hardly accessible with an ordinary motorhome. A simple task for the **Dexter 560 4x4** and the **Dexter 570 4x4**. With its indestructible all-wheel drive, it guides you safely through difficult terrain and opens up many new ways to enjoy your holiday. Thanks to a towing capacity of up to 2.8 tonnes, you can also take heavier sports trailers with you on your journey.

The furnishings are correspondingly lavish. With a fully equipped kitchen, washroom with a shower and a toilet, comfortable single beds, a modular seating area and a metre-long storage space in the rear, it's easy to feel comfortable in the **Dexter 570 4x4.** Even if it's bitterly cold outside. Thanks to efficient insulation and a powerful heating system, your motorhome will remain cosy all year round. You don't even have to be on holiday. The **Dexter 570 4x4** is also fun to use every day due to its compact dimensions and features.

#### **Special highlights:**

- EcoBlue engines up to 170 HP
- Strong all-wheel drive
- Powerful Combi 6 diesel heater
- Versatile storage options
- Attractive price-performance ratio
- Trailer load of up to 2.8 tonnes
- Refrigerator in the entrance area