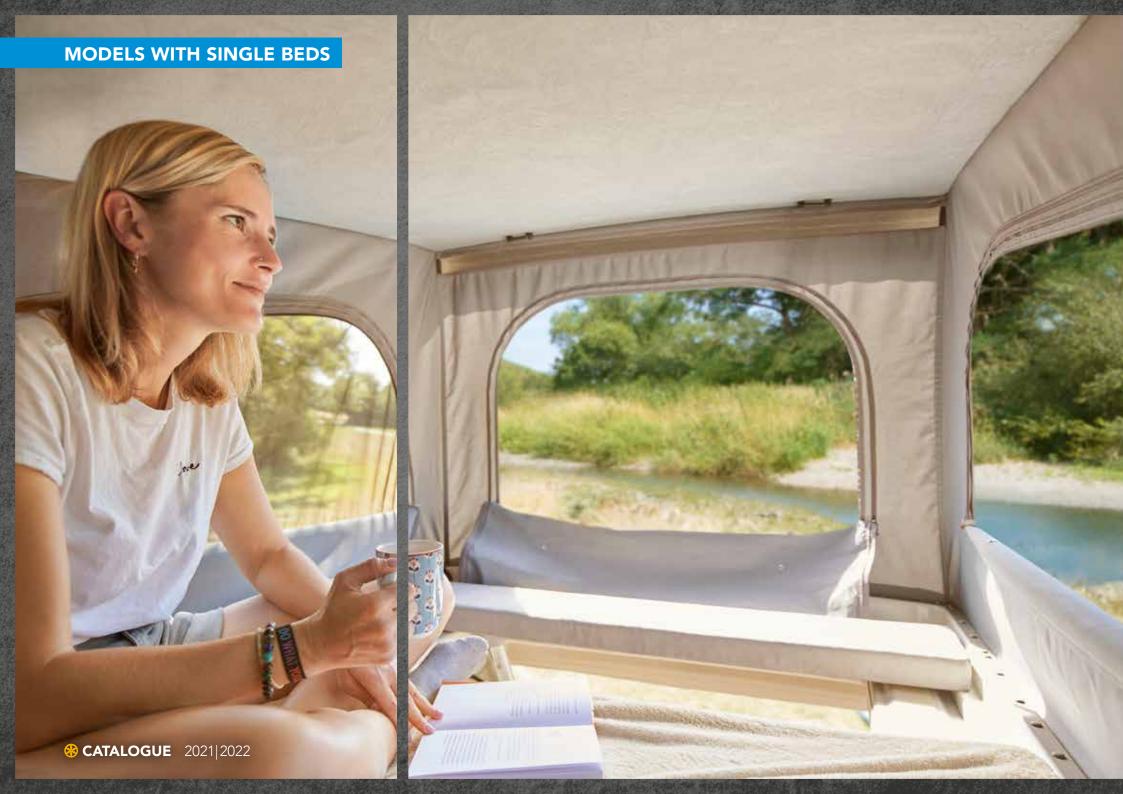

## **MODELS WITH SINGLE BEDS**

### **MODELS WITH SINGLE BEDS**

A feast for the eyes. Kitchen unit with ambient lighting.

Sleek furnishings. Comfort bathroom for high standards.

### **MODELS WITH SINGLE BEDS**

Single or double bed? You can still decide after brushing your teeth.

The interior. Plenty of space for holiday enjoyment.