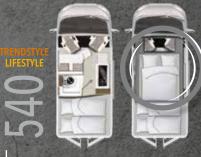

# NEW! TRENDSTYLE STUFF HOLIDAY DREAMS ARE MADE OF.

The new Trendstyle special edition has more than earned its name. A real eye-catcher through and through. And far more than just that.

Do you just want to enjoy the beautiful view? You don't even have to look out the window for that. The modern interior design is a real feast for the eyes. In view of the enormous amount of space available, we could even speak of a buffet for the eyes. Either way, the **new Trendstyle special edition** offers plenty of room for stylish living. A special highlight is the textile microfibre look of the furniture surfaces. Very unusual for a camper, very stylish and yet extremely practical and robust. The **Trendstyle special edition** is available for **Davis 540, 590, 591 and 620.** 

## RICE PLACE FIRE

You can never have enough space or enough comfort and nobody has ever complained about having too much style.

After all, the compact **Davis 540** not only provides room for impressive design, but for everything else as well. A bathroom with a shower, a modern kitchen finish, a wide dinette window, a generous double bed, high-quality furnishings, plenty of storage space and yet it still feels spacious. Even in the cab, which offers a remarkable amount of headroom. The best visibility is provided anyway, but not for others looking in.