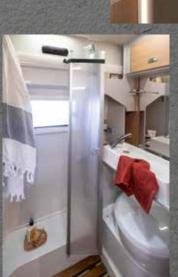

The furnishings are correspondingly lavish. With a fully equipped kitchen, washroom with a shower and a toilet, comfortable single beds, a modular seating area and a metre-long storage space in the rear, it's easy to feel comfortable in the **Dexter 570 4x4.** Even if it's bitterly cold outside. Thanks to efficient insulation and a powerful heating system, your motorhome will remain cosy all year round. You don't even have to be on holiday. The **Dexter 570 4x4** is also fun to use every day due to its compact dimensions and features.

### **MODELS WITH SINGLE BEDS**

A feast for the eyes. Kitchen unit with ambient lighting.

Sleek furnishings. Comfort bathroom for high standards.