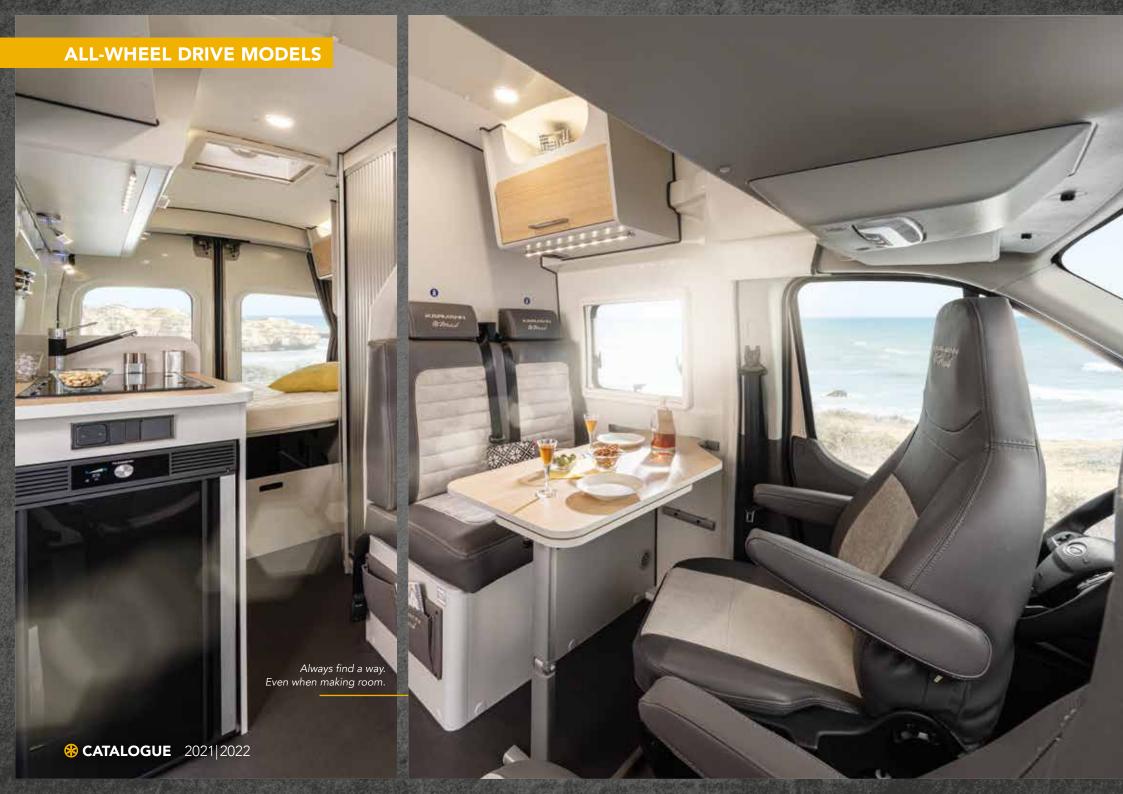

## IMIS? WAT'S THAT?

Elegant shell, striking core – the allroad Dexter from the inside.

The rocky routes often lead to the most wonderful places. Sometimes they are not even asphalted and in bad weather often hardly accessible with an ordinary motorhome. A simple task for the **Dexter 560 4x4** and the **Dexter 570 4x4**. With its indestructible all-wheel drive, it guides you safely through difficult terrain and opens up many new ways to enjoy your holiday. Thanks to a towing capacity of up to 2.8 tonnes, you can also take heavier sports trailers with you on your journey.

The furnishings are correspondingly lavish. With a fully equipped kitchen, washroom with a shower and a toilet, comfortable single beds, a modular seating area and a metre-long storage space in the rear, it's easy to feel comfortable in the **Dexter 570 4x4.** Even if it's bitterly cold outside. Thanks to efficient insulation and a powerful heating system, your motorhome will remain cosy all year round. You don't even have to be on holiday. The **Dexter 570 4x4** is also fun to use every day due to its compact dimensions and features.

Superior on the inside, too. Everything is in its place here.