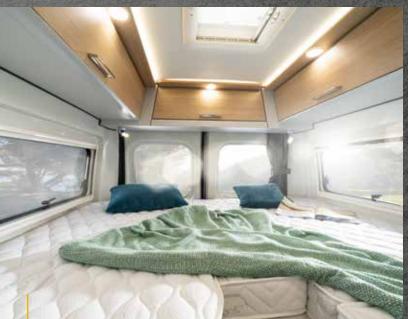

#### **MODELS WITH LIFT BED**

#### DEXTER-MODELS WITH LIFT BED

The short snappy comfort van with a bed upstairs.

This **Dexter model** feature an electrically controlled lift bed for 2 people above the seating group.

#### **DEXTER WITH LIFT BED**

Plenty of room, even upstairs.

From page 52/53