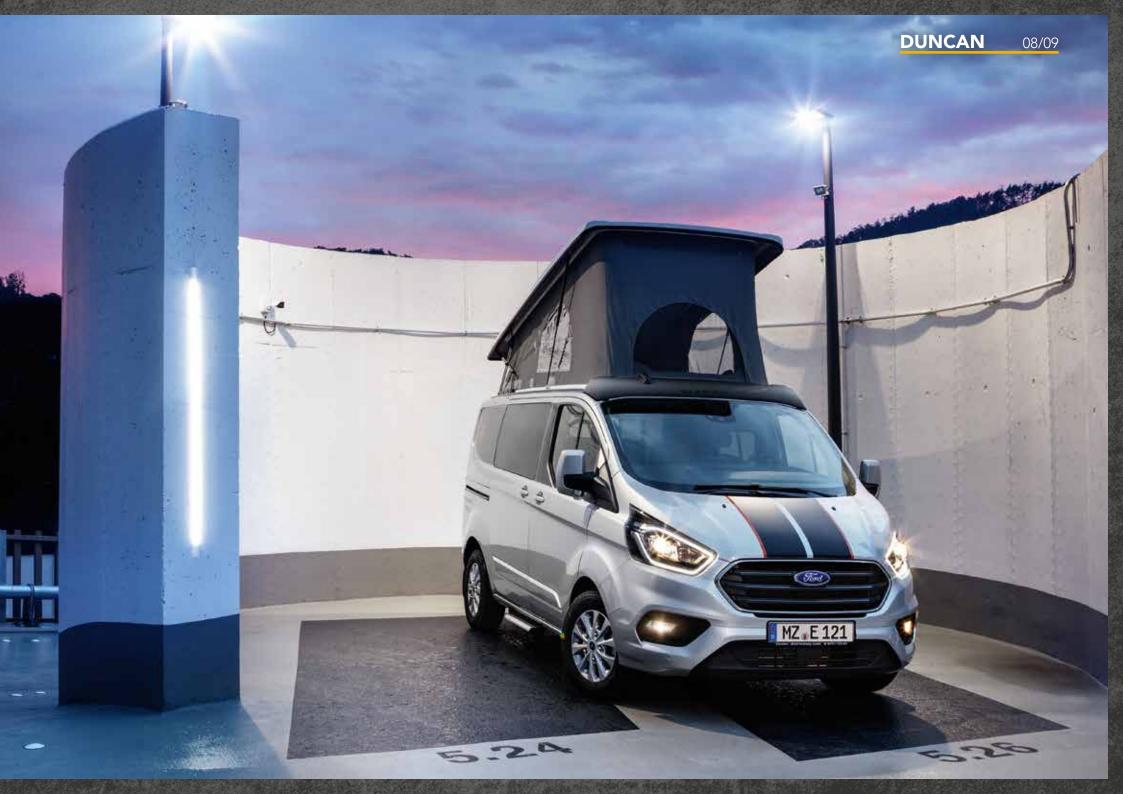

# CALY ROUTINE OR ADVENTURE? WHY POT BOTH?

The new Duncan is an everyday van for all occasions Ultra-compact and fascinatingly flexible, it is ready to take on all tasks including spontaneous tours.

With ultra-compact dimensions and automotive equipment including many safety and connectivity features, this multifunctional everyday vehicle handles well in city traffic.

At the same time, its flexible interior offers plenty of space for leisure activities and active holidays. For example, the three-seater bench seat can be moved, removed or folded down in no time at all — depending on whether you need more space for luggage or additional room to relax. The spontaneous type, Duncan. Perfect for spontaneous types.

#### DUNCAN

The jeans type: the perfect match for everyday life and leisure time.

From page 08/09