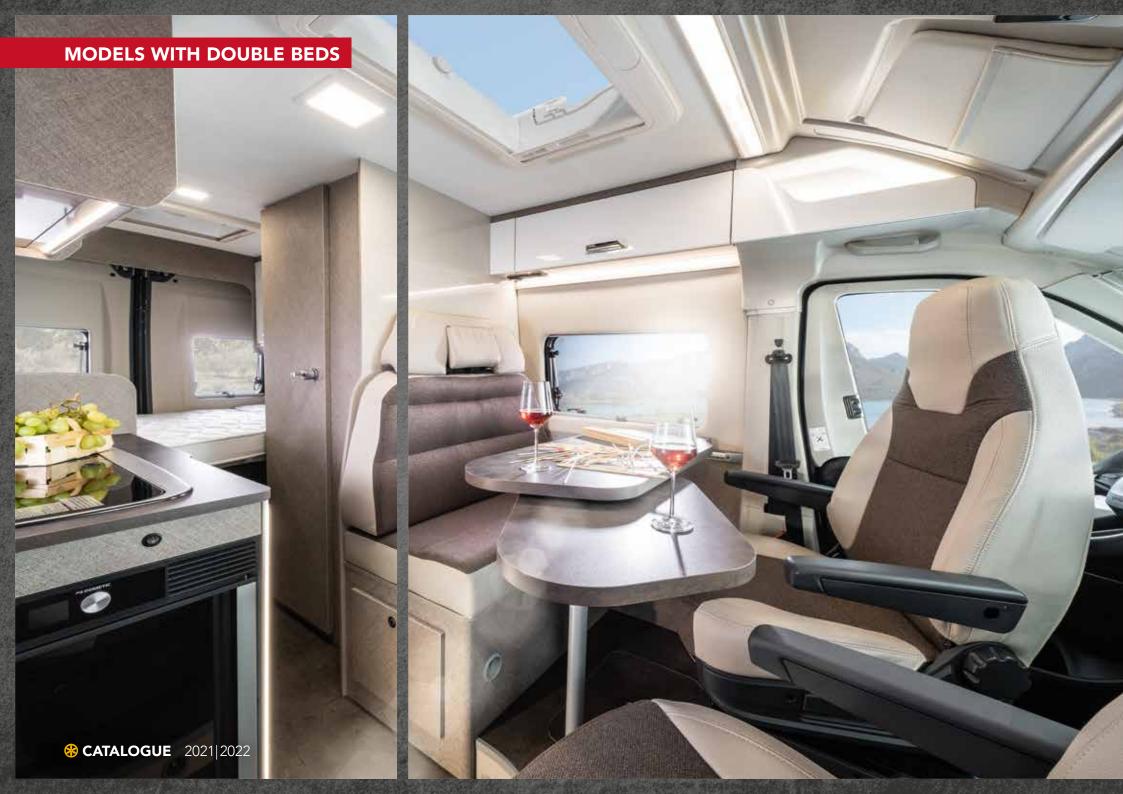

#### That's the beauty of camping: The choice is yours!

You can sleep where you want and even decide how you want to sleep. What will it be for you? What should your night camp look like? Would you like to enjoy lots of space and closeness at the same time? Then we recommend a spacious double bed. This allows you to practically take your bedroom with you on your journeys.

In many of our motorhomes, a folding double bed with a huge storage space is part of the standard equipment. We will be glad to present you the various models and advise you – we don't want the choice to cause you sleepless nights.

#### **MODELS WITH DOUBLE BEDS**