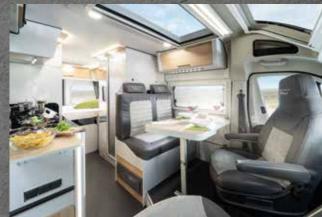

### **MODELS WITH SINGLE BEDS**

A feast for the eyes. Kitchen unit with ambient lighting.

Sleek furnishings. Comfort bathroom for high standards.

### **MODELS WITH SINGLE BEDS**

Single or double bed? You can still decide after brushing your teeth.

The interior. Plenty of space for holiday enjoyment.