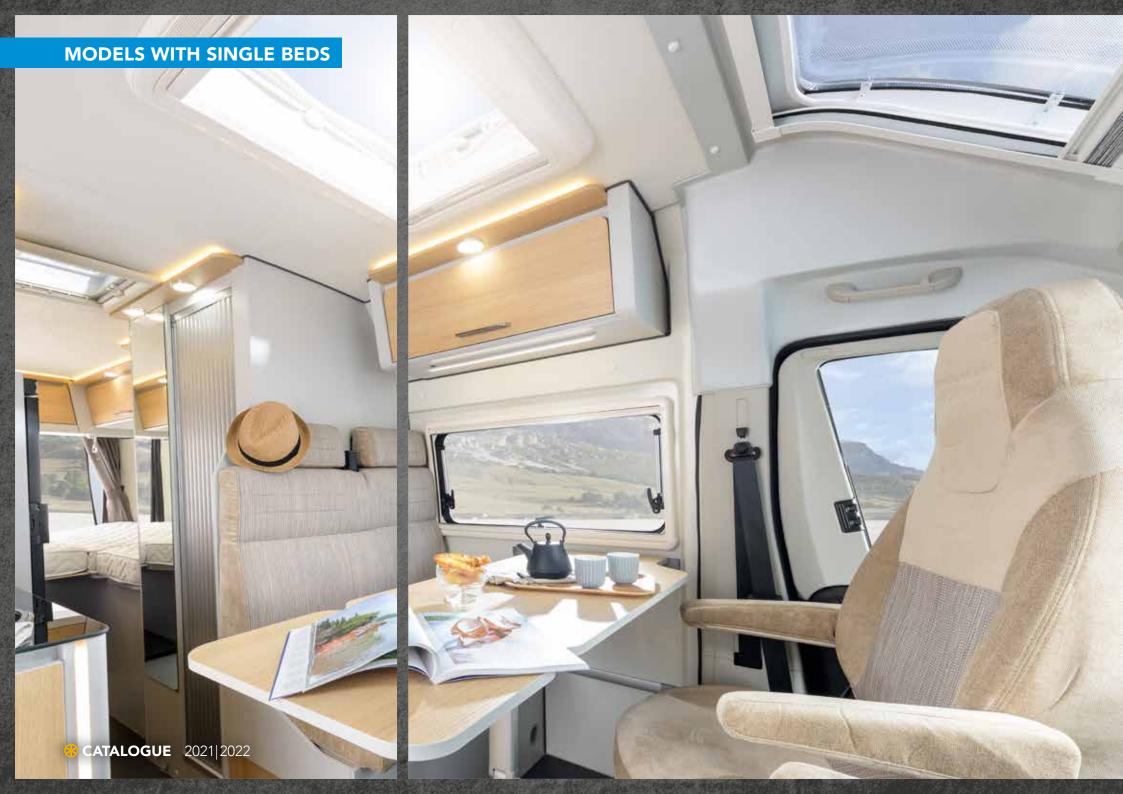

## CARVED FROM A DIFFERM WOOD.

The Dexter has a very special character, but provides the same thing in the end: independence of the most relaxed kind.

In the Dexter models with single beds, you can enjoy individual sleeping comfort for two. Those who would like to get a good night's sleep, will feel right at home here. And those who want to experience an exciting day afterwards can have that, too.

The **Dexter 600** is almost 6 metres long and has everything you need for your personal adventure after breakfast: a great comfort bathroom, a clever folding table, a bar seating group with display cabinet, a two-burner cooker, various storage spaces, robust furniture with a lot of solid wood. All that is missing is the route.

And that's where you come in. Would you like to travel as far as

possible, take as much as possible with you or have a lot of space?

If so, then the **Dexter 625** is your motorhome. Large kitchen? 109-litre refrigerator? A more than spacious bathroom? Two single beds? Spacious wardrobe? Seating for four? More than enough storage space? It's all there in the **Dexter 625** and yet the space always a light airy feel. Perfect for long rides and big plans.