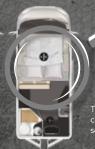

#### **DUNCAN**

Minivans with a pop-up roof for any time and place.

Vehicle length

up to 5.50 m

#### **DAVIS**

Defining new trends in campervans.

All Davis Lifestyle

versions are optionally available with a popup roof and additiona double bed.

Vehicle length

5 m

up to 5.50 m