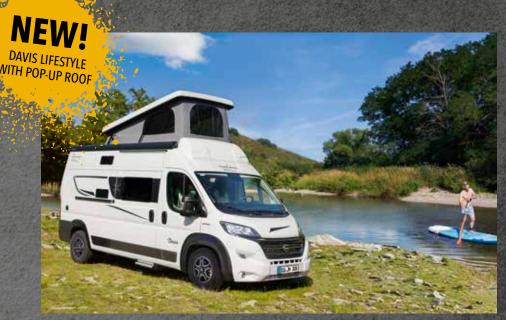

## A BREATH OF FRESH AIR FOR YOUR HOLIDAY PLANNING.

Pure camping enjoyment without sacrificing comfort is what you can expect when travelling with the Davis Lifestyle with a pop-up roof. The compact campervan combines a lot of features under a single roof. And that is a real highlight in itself. Just raise it for plenty of fresh air and an unobstructed view of the sky.

You'll probably see the big constellation as well. The **Davis Lifestyle** with a pop-up roof is actually not all that big, but extremely spacious. And if even more space is needed, the vehicle can be extended by a whole floor. A huge win, especially at night. After all, the extended height also creates space for two new, wonderful sleeping berths. This extra space is provided by a pop-up roof that can be raised in just a few easy steps, thus giving you a completely new, noticeably more airy feeling of space. This is how the Davis brings a breath of fresh air to your holiday. Would you like to bet on it?

Living on the top floor. An additional double bed up top extends the possibilities.