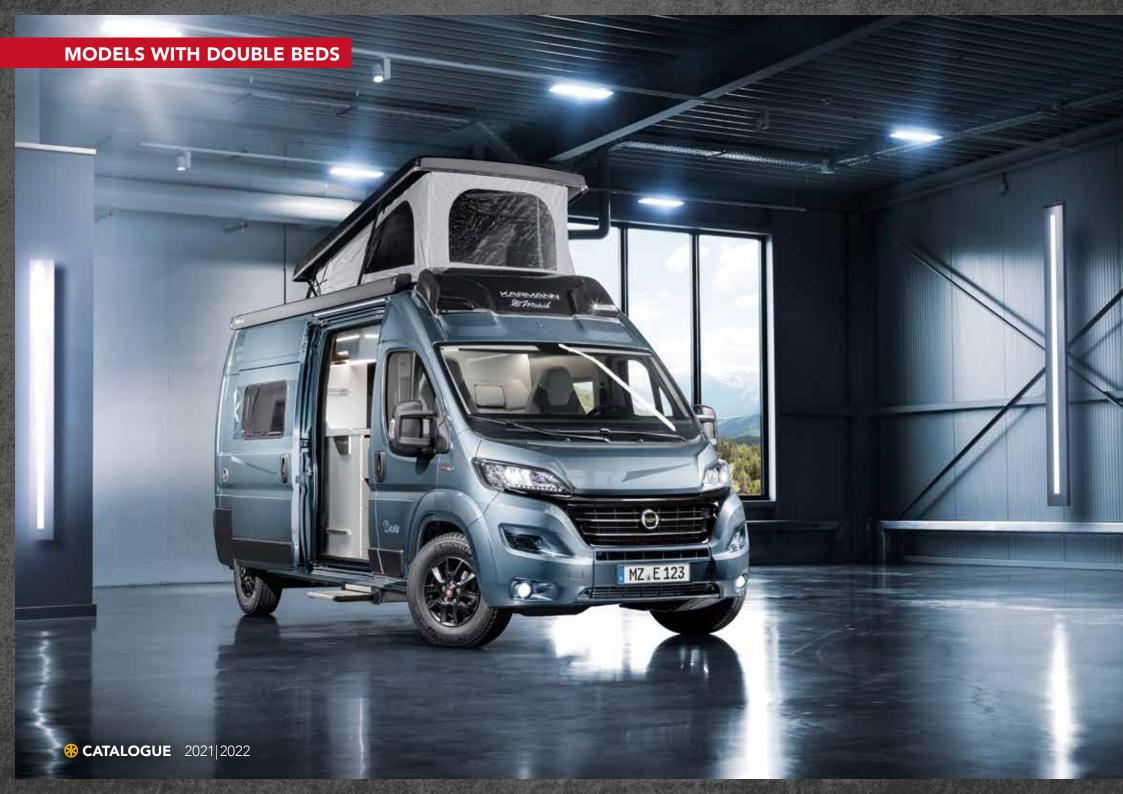

gerator and high-quality kitchen unit
- Seating group with 4 seatbelts
- Bunk beds for Dexter 560 and 581
- Sliding roof
- Skyroof (optional)
- More self-sufficiency with a lithium-ion battery



Practical and robust are always trendy.













## WITH THE GREATEST PLEASURE.

Bedroom on tour. Dreamlike, this rear bed.

Can a motorhome be too big? No, and that's why the Dexter 580 with

a dreamy acquisition. Starting with the comfortable double bed and the great sunroof that lets the morning sun in, to the spacious washroom with its swivelling toilet, everything is in

panoramic window that provides plenty of light, a high-quality, chrome-trimmed kitchen unit and a 142-litre refrigerator that can cater to a crew of up to four. Would you like to accommodate a group of five?















## AN EYECATCHER ON THE GO.

Of course, a motorhome should above all be reliable, safe and practical. But why shouldn't it also look extremely stylish?

If you look at the new Davis, it is hard to imagine anything other than a beautiful holiday. With its bright interior, high-gloss surfaces and a multitude of elegant furnishing details, the motorhome is a work of art in its own right. But also extremely practical.

In the larger **Davis models 590, 591** and **592,** you can enjoy all these advantages in abundance. And in excess length. About 50 cm more means so much more spaciousness in the large Davis. And you can feel this everywhere: in the spacious windowed bathroom, in the long kitchenette, in the spacious lounge and also at night, when you can spread out wonderfully in your wide d