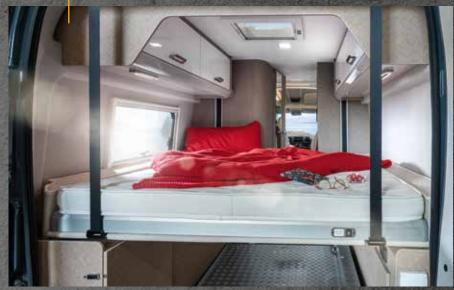

This is the perfect place to enjoy the harmony of the moment. And to think about where you want to spend a nice day tomorrow. But first, you can look forward to the night — the perfect sleeping place is waiting. A lift bed with a wonderful motorhome around it.

## Heavenly, like a lift bed. It takes up space only when you really need it.

The rest of the time, you have more storage space or more free space – as you like. And this is how our Dexter models are equipped otherwise as well: highly customised. The compact **Dexter 550** leaves nothing to be desired with its naturally beautiful furniture with solid wood elements, while offering an unbelievable amount of comfort. Is it bigger on the inside than on the outside? If you take a look at the spacious four-seat group with a sofa bed, the large corner kitchen and the convenient bathroom, you could almost think it's true. Especially as the other features are very extensive.

The **Dexter 550** is a little space miracle and this is mainly due to the retractable lift bed, which makes your Dexter virtually two-storey. You can therefore relax upstairs, while someone else reads a book in the comfortable seating group below. Or maybe a travel guide?