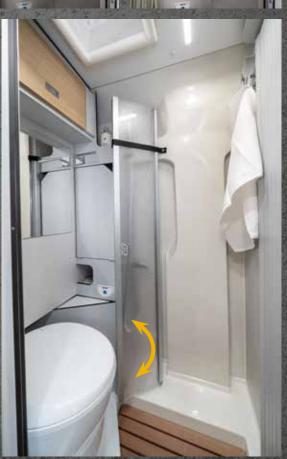

The furnishings are correspondingly lavish. With a fully equipped kitchen, washroom with a shower and a toilet, comfortable single beds, a modular seating area and a metre-long storage space in the rear, it's easy to feel comfortable in the **Dexter 570 4x4.** Even if it's bitterly cold outside. Thanks to efficient insulation and a powerful heating system, your motorhome will remain cosy all year round. You don't even have to be on holiday. The **Dexter 570 4x4** is also fun to use every day due to its compact dimensions and features.

## RICE PLACE FIRE

You can never have enough space or enough comfort and nobody has ever complained about having too much style.

After all, the compact **Davis 540** not only provides room for impressive design, but for everything else as well. A bathroom with a shower, a modern kitchen finish, a wide dinette window, a generous double bed, high-quality furnishings, plenty of storage space and yet it still feels spacious. Even in the cab, which offers a remarkable amount of headroom. The best visibility is provided anyway, but not for others looking in.