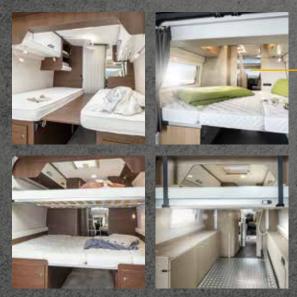

#### That's the beauty of camping: The choice is yours!

You can sleep where you want and even decide how you want to sleep. What will it be for you? What should your night camp look like? Would you like to enjoy lots of space and closeness at the same time? Then we recommend a spacious double bed. This allows you to practically take your bedroom with you on your journeys.

In many of our motorhomes, a folding double bed with a huge storage space is part of the standard equipment. We will be glad to present you the various models and advise you – we don't want the choice to cause you sleepless nights.

#### **MODELS WITH DOUBLE BEDS**