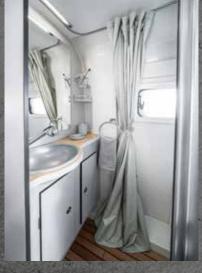

The furnishings are correspondingly lavish. With a fully equipped kitchen, washroom with a shower and a toilet, comfortable single beds, a modular seating area and a metre-long storage space in the rear, it's easy to feel comfortable in the **Dexter 570 4x4.** Even if it's bitterly cold outside. Thanks to efficient insulation and a powerful heating system, your motorhome will remain cosy all year round. You don't even have to be on holiday. The **Dexter 570 4x4** is also fun to use every day due to its compact dimensions and features.

The **Dexter 600** is almost 6 metres long and has everything you need for your personal adventure after breakfast: a great comfort bathroom, a clever folding table, a bar seating group with display cabinet, a two-burner cooker, various storage spaces, robust furniture with a lot of solid wood. All that is missing is the route.