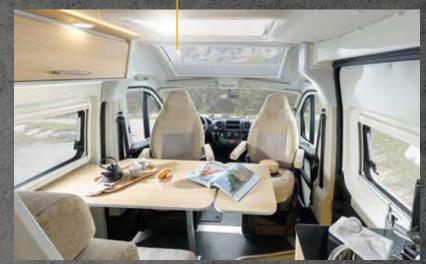

## CARVED FROM A DIFFERM WOOD.

The Dexter has a very special character, but provides the same thing in the end: independence of the most relaxed kind.

In the Dexter models with single beds, you can enjoy individual sleeping comfort for two. Those who would like to get a good night's sleep, will feel right at home here. And those who want to experience an exciting day afterwards can have that, too.

The **Dexter 600** is almost 6 metres long and has everything you need for your personal adventure after breakfast: a great comfort bathroom, a clever folding table, a bar seating group with display cabinet, a two-burner cooker, various storage spaces, robust furniture with a lot of solid wood. All that is missing is the route.

And that's where you come in. Would you like to travel as far as

possible, take as much as possible with you or have a lot of space?

If so, then the **Dexter 625** is your motorhome. Large kitchen? 109-litre refrigerator? A more than spacious bathroom? Two single beds? Spacious wardrobe? Seating for four? More than enough storage space? It's all there in the **Dexter 625** and yet the space always a light airy feel. Perfect for long rides and big plans.