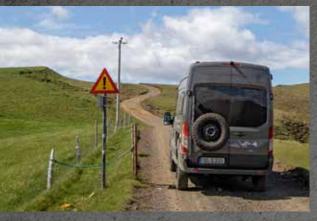

## IMIS? WAT'S THAT?

Elegant shell, striking core – the allroad Dexter from the inside.

The rocky routes often lead to the most wonderful places. Sometimes they are not even asphalted and in bad weather often hardly accessible with an ordinary motorhome. A simple task for the **Dexter 560 4x4** and the **Dexter 570 4x4**. With its indestructible all-wheel drive, it guides you safely through difficult terrain and opens up many new ways to enjoy your holiday. Thanks to a towing capacity of up to 2.8 tonnes, you can also take heavier sports trailers with you on your journey.

# 

Fully responsive on gravel, snow or ice, alert on the road, wonderfully idiosyncratic in its features – the Dexter 560 4x4 is full of talent.

All-wheel drive, slippery, gravel. Do you associate these words with comfort and upscale features? Probably not, but you could. After all, the **Dexter 560 4x4** combines the best of both worlds in the most individual way.

At just under 6 metres in length, you can expect a comfortable seating area for four, a large refrigerator with access from the outside and inside, a toilet with a shower and loads of other comforts. With this equipment and all-wheel drive, you can go anywhere comfortably. At any time of the year. Thanks to efficient insulation and powerful diesel heating, the Dexter 560 4x4 is also an ideal base camp in winter. Before you continue your journey far from the beaten path.