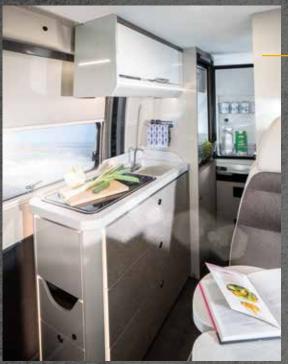

## AN EYECATCHER ON THE GO.

Of course, a motorhome should above all be reliable, safe and practical. But why shouldn't it also look extremely stylish?

If you look at the new Davis, it is hard to imagine anything other than a beautiful holiday. With its bright interior, high-gloss surfaces and a multitude of elegant furnishing details, the motorhome is a work of art in its own right. But also extremely practical.

In the larger **Davis models 590, 591** and **592,** you can enjoy all these advantages in abundance. And in excess length. About 50 cm more means so much more spaciousness in the large Davis. And you can feel this everywhere: in the spacious windowed bathroom, in the long kitchenette, in the spacious lounge and also at night, when you can spread out wonderfully in your wide double bed.

In the **Davis 591** you also save space when sleeping. A charming bunk bed makes this possible. Also highly noteworthy: the refrigerator in the **Davis 592**, which is almost epic in size at a full 142 litres. So there will certainly be no shortage of cool drinks and fresh food. A Davis of your choice will take care of the rest.

#### **Special highlights:**

- Engine up to 180 HP
- Elegant interior design
- High-quality furniture
- Atmospheric LED lighting
- Powerful diesel heater
- Superior bathroom comfort
- Output
  Both Storage
  Output
  Description
  Description
- Folding rear bed