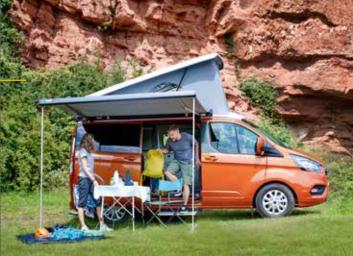

#### **MINIVANS WITH A POP-UP ROOF**

A full load of recreation. Whether in the city or the country.

Back in nature, you can unfold the extremely flat pop-up roof with gas shock absorber support and make yourself comfortable on a double bed with spring plates under the mattress.

> Good night, mosquitoes! Effectively protected by mosquito screen openings.

Bedded on spring plates. For total sleeping comfort on the road.