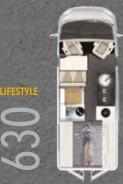

## PIENTY OF ROOM FOR BIG PLANS.

Most of the time something is either practical or beautiful The new Davis 630 is both, and by no small measures.

Nothing is cramped in this camper van. The new **Davis 630** has a lot of space and you can feel it in every centimetre. A pleasant feeling of spaciousness helps you enjoy every journey, a large kitchen unit literally invites you to cook and the washroom with a sliding sink can almost be called a bathroom. It's not surprising that a lot of space is also provided for sleeping comfort. A whole lot!

The comfortable, electrically height-adjustable rear bed makes every night a restful night. Thanks to its huge surface, you can decide every evening anew whether you want to sleep crosswise or lengthwise. At 1.800 litres, the variable loading space so huge that you can take half of your inventory with you. Thanks to the special cargo compartment floor, even heavy things are easy to transport in your mobile home. You can therefore take everything you need for a wonderful holiday. Enjoy it.

### Special highlights:

- Wariable giant storage space in the rear
- Electrically height-adjustable rear bed
- Cargo compartment floor with loading ramp and lashing eyes
- Large rear bed for sleeping lengthwise or crosswise
- 9 1,800 litre cargo compartment
- Large kitchen unit
- Washroom with movable wash basin