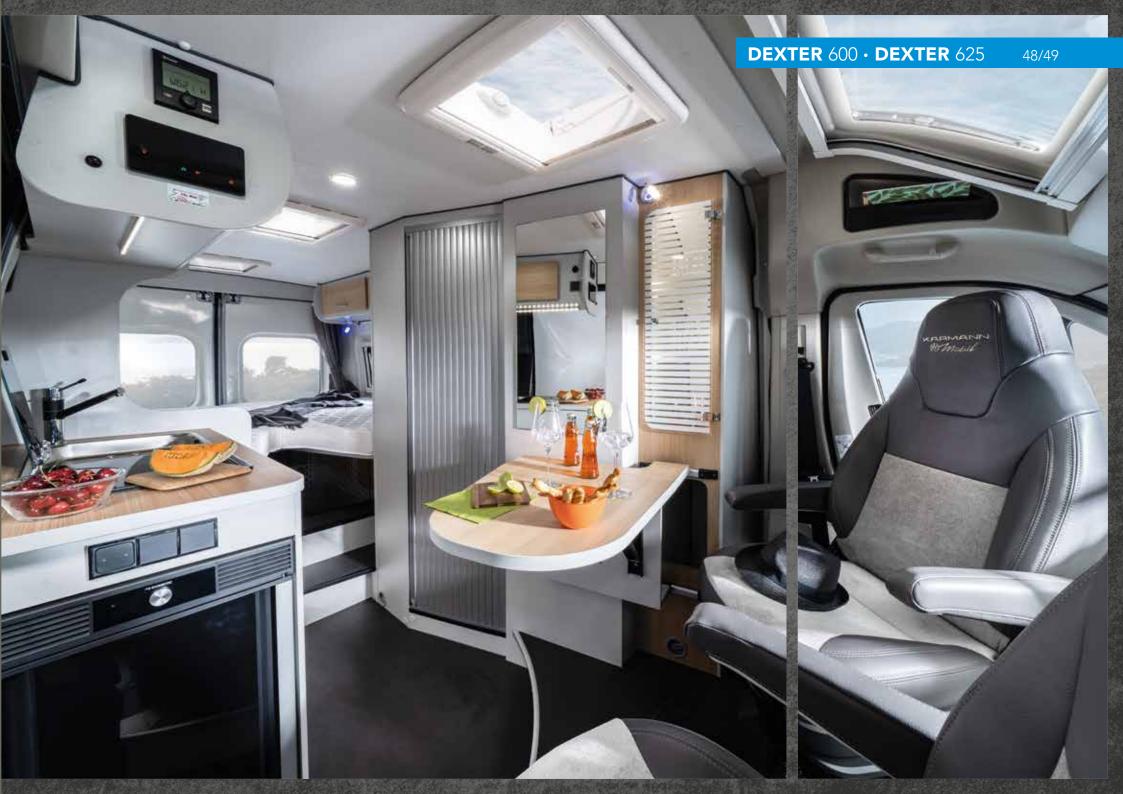

The **Dexter 600** is almost 6 metres long and has everything you need for your personal adventure after breakfast: a great comfort bathroom, a clever folding table, a bar seating group with display cabinet, a two-burner cooker, various storage spaces, robust furniture with a lot of solid wood. All that is missing is the route.

And that's where you come in. Would you like to travel as far as

possible, take as much as possible with you or have a lot of space?

If so, then the **Dexter 625** is your motorhome. Large kitchen? 109-litre refrigerator? A more than spacious bathroom? Two single beds? Spacious wardrobe? Seating for four? More than enough storage space? It's all there in the **Dexter 625** and yet the space always a light airy feel. Perfect for long rides and big plans.

The big Dexters have a lot to offer. Here's just a tiny excerpt from the Dexter 625.