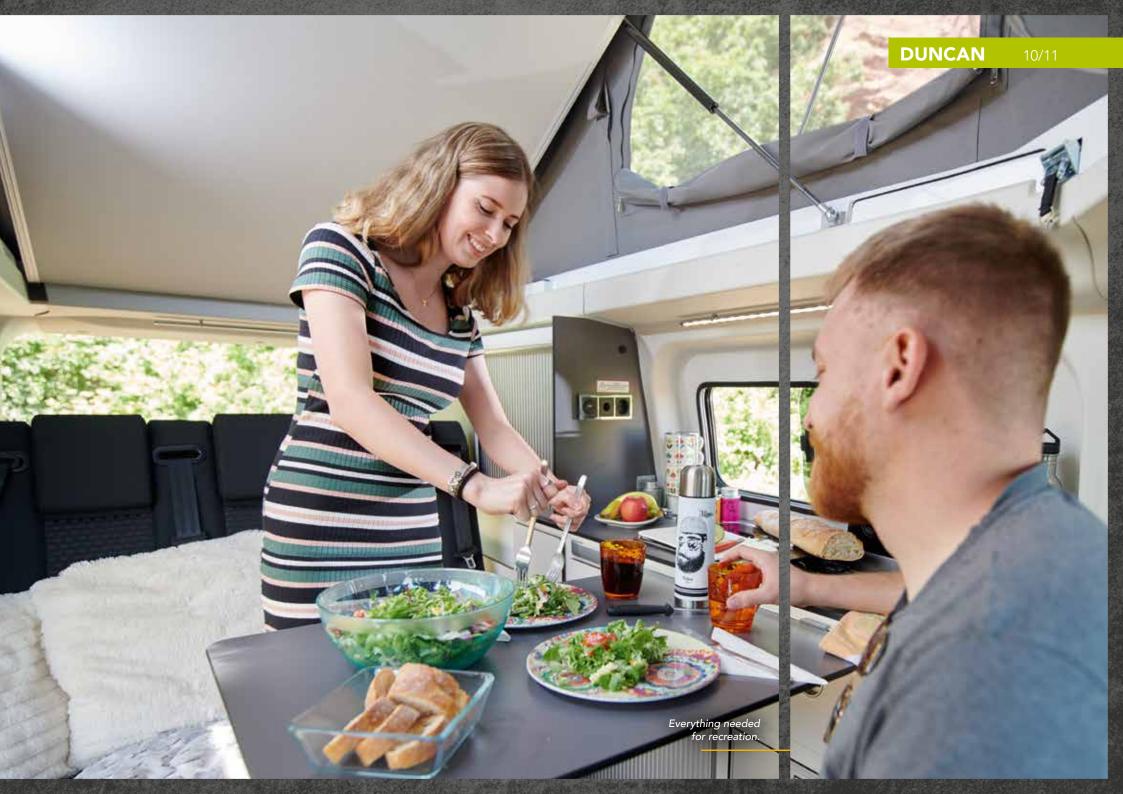

#### **MINIVANS WITH A POP-UP ROOF**

Versatility is its middle name. A room with a view.

Two rooms with a kitchen and bathroom. How much rent would that cost anywhere else!

# ALL IN, ALL ON,

Sleep, cook, relax? Everything can be arranged. In the living area, you do not have to do without any comfort. It's nice to be far away, but still at home.

Compact on the outside, spacious on the inside. The **Duncan** provides a surprisingly clever use of space and a variable interior. For example, the three-seater bench can be moved or removed in just a few easy steps. Do you need another surface to relax on? Just fold it out. A kitchen with a cooker, sink, fridge, storage cupboards – everything is there. A table to mount or set up in front of the vehicle is hidden in the side door. When are you leaving? The **Duncan** is as ready and as flexible as you are.